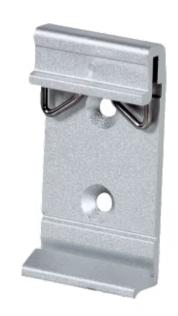

## 1" DIN Rail Clip

Item number: DIN-CLIP-1

The 1" DIN Rail Clip is a durable aluminum component designed for the straightforward mounting of your equipment onto standard DIN rails. Its 1-inch size provides a secure and reliable attachment point. This clip simplifies installation, ensuring your devices are firmly held in place.