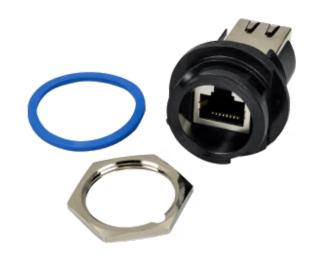

#### IP67 RJ45 Bulkhead Connector

Item number: EB-RJF-BLKHD-1

The IP67 RJ45 Bulkhead Connector is a robust connector designed to establish a secure and environmentally sealed connection for RJ45 Ethernet. Featuring an IP67 rating, it offers exceptional waterproof and dustproof protection. The quick-latching (1/4 turn) bulkhead design facilitates easy and reliable through-wall mounting.