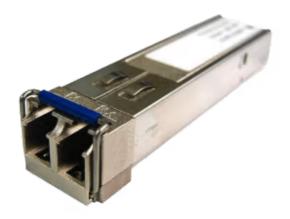

## SFP Transceiver -Singlemode Gigabit Fiber -10km

Item number: NTSFP-LX-10

The 1000BASELX SM SFP 10KM is a Gigabit single-mode SFP (mini-GBIC) transceiver with an LC style connector. Operating at a 1310nm wavelength, it supports 1000BaseLX Ethernet over single-mode fiber for distances up to 10 kilometers. With a TX power of -9.5dBm (min) and RX sensitivity of -20dBm (max), it ensures reliable long-reach Gigabit connectivity for N-TRON® 7000 Series and compatible switches.