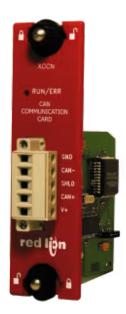

Item number: XCCN0000

The CANopen® option card is a powerful and convenient addition for users of the Data Station Plus and Enhanced Modular Controller. Configured seamlessly using Crimson® Software (Version 2.0 or later), this card provides a digitally isolated CANopen port, ensuring robust and reliable communication with virtually any CANopen-compliant device. Its easy installation process allows for quick integration, expanding the connectivity capabilities of your existing Red Lion platform.

## **CANopen Option Card**

| General                   |                  |
|---------------------------|------------------|
| Net Weight (g)            | 0.75             |
| Packed Weight (g)         | 0.75             |
| Input Voltage (V)         | 24 V @ 50 mA max |
| Identification and Status |                  |

| Identification and Status |                                |
|---------------------------|--------------------------------|
| Product ID                | XCCN0000                       |
| Country of Origin         | United States of America (the) |
| HS Code                   | 8538909999                     |
| Dual Usage                | No                             |