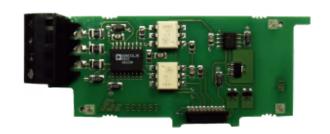

## RS-232 Serial Comms Output Card with Terminal Block for PAX

Item number: PAXCDC20

Expand the communication capabilities of your PAX® panel meter with the RS-232 Serial Communication Plug-in Card. This card enables reliable, multi-point data exchange over long distances using a balanced RS-232 interface, ideal for industrial networking applications.