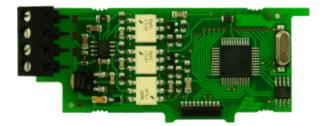

Item number: PAXCDC40

The MODBUS Communication Card for the PAX Meters. The card will allow the PAX Meter to transmit Display Values, Setpoints and Reset Values via MODBUS RS485 communication, in the RTU and ASCII modes.