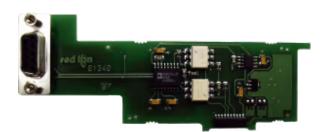

Item number: PAXCDC2C

Enable direct point-to-point communication for your PAX<sup>®</sup> panel meter with the RS-232 Serial Communication Plug-in Card with 9 Pin D. This card provides a half-duplex RS-232 interface.

## Extended RS-232 Serial Comms Output Card, 9 Pin D Connector

| General                   |                                |
|---------------------------|--------------------------------|
| Net Weight (g)            | 0.1                            |
| Packed Weight (g)         | 0.1                            |
| Warranty (years)          | 2                              |
| Identification and Status |                                |
| Product ID                | PAXCDC2C                       |
| Country of Origin         | United States of America (the) |
| HS Code                   | 9032900090                     |
| Dual Usage                | No                             |
| Physical Features         |                                |
| SD Card Slot              | Yes                            |
| Flash Drive               | No                             |
| Contains Battery          | No                             |