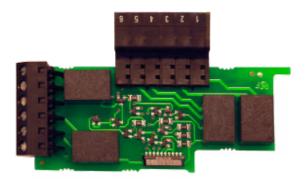

## Item number: PAXCDS60

Designed exclusively for PAX units, this plug-in card features four Form C relay outputs for reliable switching and control. Each relay is rated for 3 amps at 125 VAC or 30 VDC, making it ideal for a variety of industrial applications requiring dependable contact output performance.