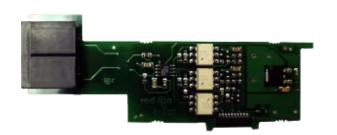

## Extended RS-485 Serial Comms Output Card Dual RJ11 Connector for PAX

Item number: PAXCDC1C

Enable direct point-to-point communication for your PAX® panel meter with the RS-485 Serial Communication Plug-in Card with dual RJ11 . This card provides a half-duplex RS-485 interface.