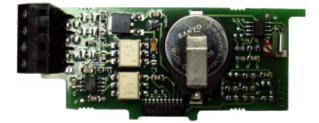

## Item number: PAXRTC00

he PAX®RTC is a replacement for use in PAXCK and MPAXCK units. Both can function as an Elapsed Timer or Preset Timer, while the PAXCK also offers Real-Time Clock with Date capability. The option cards allow the opportunity to configure the meter for the present application, whileproviding easy upgrades for future needs