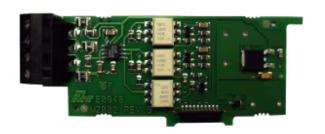

## RS-485 Serial Comms Output Card with Terminal Block for PAX

Item number: PAXCDC10

Expand the communication capabilities of your PAX® panel meter with the RS-485 Serial Communication Plug-in Card. This card enables reliable, multi-point data exchange over long distances using a balanced RS-485 interface, ideal for industrial networking applications.