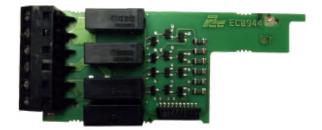

## Item number: PAXCDS20

Quad relay version for PAX units only. This supports 3 AMP contacts @ 120/240 VAC or 28 VDC.

## Quad Setpoint Relay Output Card for PAX

| General                   |                                |
|---------------------------|--------------------------------|
| Net Weight (g)            | 45                             |
| Packed Width (mm)         | 31.75                          |
| Packed Height (mm)        | 120.65                         |
| Packed Depth (mm)         | 63.5                           |
| Packed Weight (g)         | 45                             |
| Warranty (years)          | 2                              |
| Identification and Status |                                |
| Product ID                | PAXCDS20                       |
| Country of Origin         | United States of America (the) |