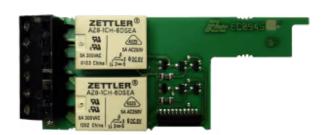

#### Dual Setpoint Relay Output Card for PAX

Item number: PAXCDS10

Dual relay version for PAX units only. When one relay is energized, it supports 5 amps at 120/240 VAC or 28 VDC (resistive load).