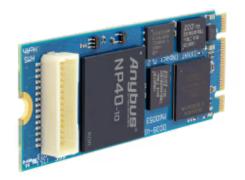

## Ixxat INpact ECT Slave M.2

Item number: 1.01.0342.21100

The Ixxat INpact ECT Slave M.2 is a versatile and efficient solution to connect embedded systems and PCs to EtherCAT networks. This preconfigured EtherCAT variant features a very space-saving M.2 format and is ideally suited for real-time control and automation applications in demanding industrial environments.