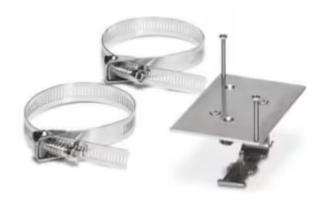

#### **Bridge Swivel Mount**

Item number: 024711-B

Set for mounting Anybus Wireless Bridge devices to a wall or mast. It can be moved on two axes for optimum radio signal alignment.

Position your Anybus Wireless Bridge in an optimal direction

#### Features and benefits

Slim clamps

Slim clamps for a diameter of 25 - 85 mm for pole mounting.

Pan and tilt option

The Bridge Swivel Mount can be moved on two axes for optimum radio signal alignment.