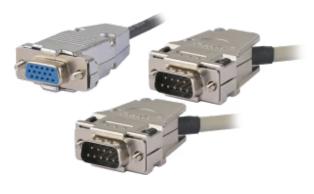

### Item number: 1.04.0089.00204

The Ixxat HD15 DoubleCAN cable with D-Sub HD 15 and D-Sub 9 connectors is a practical accessory for the FRC-EP190 Plus CANonly device. It is used to easily separate two different CAN interfaces, with each connector offering distinct interface options. Its shielded design and twisted wires ensure reliable data transmission.

### Versatile connectivity

Equipped with one 15-pin HD D-Sub socket splitting into two D-Sub 9 plugs, enabling flexible connections to various devices.