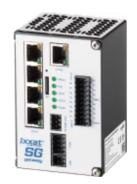

#### SG-gateway

Item number: ASG2506-C

The Ixxat SG-gateway is used to integrate various industrial and energy-related devices into SCADA or cloud systems. It enables secure and reliable communication between energy systems, control rooms and industrial automation systems.