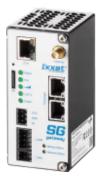

Item number: ASG4006-C

The Ixxat SG-gateway is used to integrate various industrial and energy-related devices into SCADA or cloud systems. It enables secure and reliable communication between energy systems, control rooms and industrial automation systems.