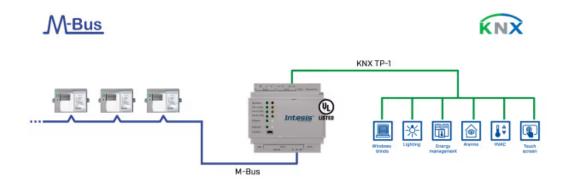

#### M-BUS to KNX TP Gateway

Item number: INKNXMEB0600000

Integrate any M-Bus device with any KNX device or system. This integration aims to make M-Bus devices, their registers, and resources accessible from a KNX system as if they were a part of the KNX system and vice versa.

### Use Case

Integration example.