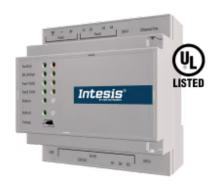

#### M-BUS to KNX TP Gateway

Item number: INKNXMEB0600000

Integrate any M-Bus device with any KNX device or system. This integration aims to make M-Bus devices, their registers, and resources accessible from a KNX system as if they were a part of the KNX system and vice versa.

M-BUS to KNX - 60 devices

# Physical Features

| Connectors / Input / Output | Power supply, KNX, MBUS, Ethernet, Console port USB, USB storage. |
|-----------------------------|-------------------------------------------------------------------|
| LED Indicators              | Gateway and communication status.                                 |
| Contains Battery            | Yes                                                               |
| Battery Description         | Manganese Dioxide Lithium button battery.                         |