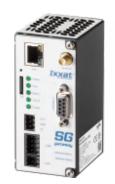

### SG-gateway

Item number: ASG4206-C

The Ixxat SG-gateway is used to integrate various industrial and energy-related devices into SCADA or cloud systems. It enables secure and reliable communication between energy systems, control rooms and industrial automation systems.