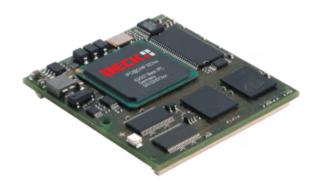

#### CHIP-SC243

Item number: 00563963

The SC243 Computer on Modules is a embedded processors built on 32-Bit Power Architecture™ technology. The module includesRAM and FLASH memory, Ethernet and serial interfaces, a complete interface with address/data bus, programmable chip selects and GPIO. This embedded platform comes with the preinstalled IPC@CHIP®-RTOS.

An Computer on Module built on the highly integrated 32-bit Power Architecture  $^{\text{IM}}$  technology. Designed for demanding control and intensive network communication tasks.