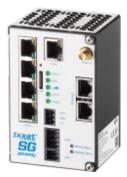

Item number: ASG2206-C

The Ixxat SG-gateway is used to integrate various industrial and energy-related devices into SCADA or cloud systems. It enables secure and reliable communication between energy systems, control rooms and industrial automation systems.