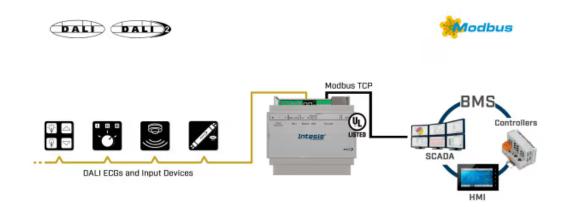

# DALI-2 to Modbus TCP & RTU Server

Item number: INMBSDAL0640300

Designed for the integration of any DALI/DALI-2 driver and sensors with a Modbus BMS or any Modbus TCP or Modbus RTU controller. This integration aimed to make DALI devices and their data and resources accessible from a Modbus-based control system or device as if they were a part of the Modbus system. Please refer to the new product reference for further details.

#### Use Case

Integration of DALI drivers and sensors into a Modbus installation.