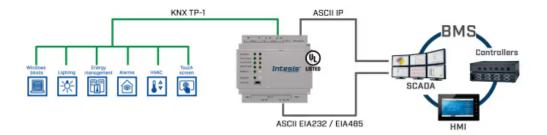

# KNX TP to ASCII IP & Serial Server

Item number: INASCKNX6000000

Designed for the integration of any KNX device or installation with an ASCII BMS or any ASCII IP or ASCII serial controller. This integration aimed to make KNX communication objects and resources accessible from an ASCII-based control system or device as if they were a part of the ASCII system and vice versa. Please refer to the new product reference for further details.

### Use Case