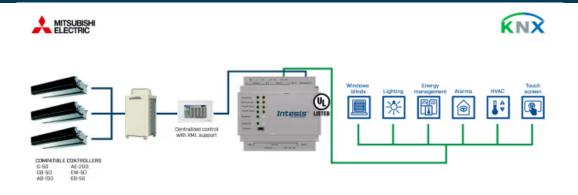

## Mitsubishi Electric City Multi systems to KNX

Item number: INKNXMIT100C000

This Mitsubishi Electric application was designed to allow bidirectional control and monitoring of Mitsubishi Electric City Multi systems from a KNX installation. The solution allowed the integration of up to 100 groups from a single interface. Please refer to the new product reference for further details.