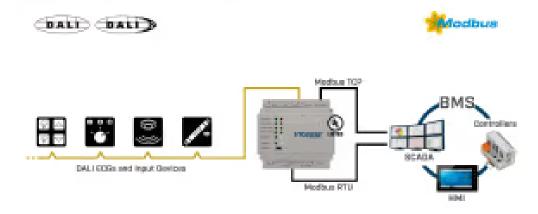

#### DALI-2 to Modbus TCP

Item number: INMBSDAL1280200

Designed for the integration of any DALI/DALI-2 driver and sensors with a Modbus BMS or any Modbus TCP controller. This integration aimed to make DALI devices and their data and resources accessible from a Modbus-based control system or device as if they were a part of the Modbus system. Please refer to the new product reference for further details.

### Features and benefits

- Up to six concurrent Modbus TCP clients supported The gateway supports up to six simultaneous Modbus TCP clients.
- Commissioning-friendly approach with Intesis MAPS Templates can be imported and reused as often as needed, significantly reducing commissioning time.
- DALI/DALI-2 drivers & DALI-2 Input devices Support DALI/DALI-2 driver, DALI-2 input device support: push buttons, absolute Eingaben, occupancy/light sensors.
- Max 64 drivers/ballasts + 64 DALI-2 input devices Supports up to 64 drivers/ballasts + 64 DALI-2 input devices (sensors/push buttons/absolute inputs).

- Support for both Modbus RTU and Modbus TCP
  The gateway supports both Modbus RTU and Modbus TCP protocols.
- Easy DALI commissioning/integration w/Intesis MAPS
  Integration and DALI commissioning processes are managed via the Intesis MAPS configuration tool.
- Integrated DALI power supply
  A DALI power supply is integrated into the gateway, so no
  external power supply is required.
- ✓ 10000 total signals max, 230 mA current guaranteed Up to 10,000 signals can be defined in total, with a guaranteed output current of 230 mA.

## Use Case