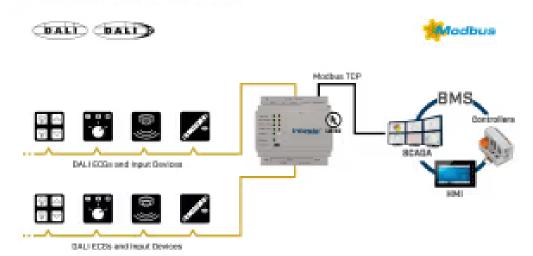

-------------------|-------------------------|
| Successor                                      | IN704DAL1280000_MBS_DAL |
| Country of Origin                              | Spain                   |
| HS Code                                        | 8517620000              |
| Dual Usage                                     | No                      |
| Export Control Classification<br>Number (ECCN) | EAR99                   |

# Physical Features

Contains Battery No.

## Certifications and Standards

| ETIM Classification | EC001604                            |
|---------------------|-------------------------------------|
| WEEE Category       | IT and telecommunications equipment |





## Use Case

#### VERSION SUPPORTING 1 DALI CHANNEL



#### **VERSION SUPPORTING 2 DALI CHANNELS**