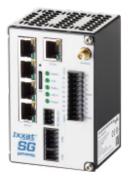

## SG-gateway

Item number: ASG2521-C

The Ixxat SG-gateway is used to integrate various industrial and energy-related devices into SCADA or cloud systems. It enables secure and reliable communication between energy systems, control rooms and industrial automation systems.