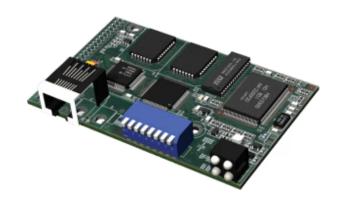

# Anybus-S Modbus TCP Slave Interface

Item number: AB4172-C

The Anybus-S Modbus TCP Slave interface has entered the "Mature" product life cycle phase, managed by HMS. No further product enhancement, development or conformance testing is made by HMS. Upon request, limited bug fixes, improvements or updates to user manuals can be fixed. Such updates are normally expected to be funded by the customer.