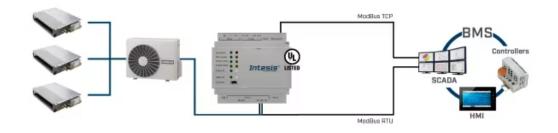

## Hitachi VRF systems to Modbus TCP/RTU

Item number: INMBSHIT0640000

This Hitachi application was designed to allow bidirectional control and monitoring of Hitachi VRF systems from a BMS, SCADA, PLC, or any other device working as a Modbus client. The solution allowed the integration of up to 64 indoor units from a single interface. Please refer to the new product reference for further details.