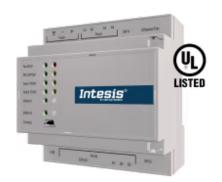

Item number: INKNXMEB0200000

Integrate any M-Bus device with any KNX device or system. This integration aims to make M-Bus devices, their registers, and resources accessible from a KNX system as if they were a part of the KNX system and vice versa.

M-BUS to KNX - 20 devices

## Physical Features

| Connectors / Input / Output | Power supply, KNX, MBUS, Ethernet, Console port USB, USB storage. |
|-----------------------------|-------------------------------------------------------------------|
| LED Indicators              | Gateway and communication status.                                 |
| Contains Battery            | Yes                                                               |
| Battery Description         | Manganese Dioxide Lithium button battery.                         |

## Certifications and Standards

| ETIM Classification | EC001604 |
|---------------------|----------|
| CE                  | Yes      |
| СВ                  | Yes      |
| UKPSTI              | Yes      |
| UL                  | Yes      |