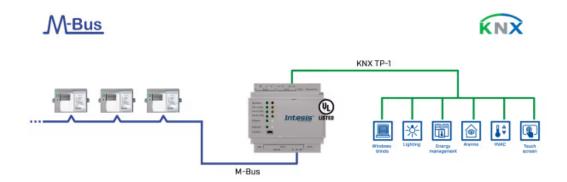

#### Use Case

Integration example.

Item number: INKNXMEB0200000

Integrate any M-Bus device with any KNX device or system. This integration aims to make M-Bus devices, their registers, and resources accessible from a KNX system as if they were a part of the KNX system and vice versa.