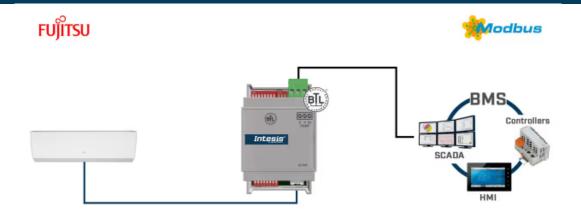

#### Fujitsu RAC and VRF systems to Modbus RTU Interface (to CN connector)

Item number: INMBSFGL001I000

This Fujitsu-Modbus interface allowed full bidirectional communication between Fujitsu RAC and VRF systems and Modbus RTU (RS-485) networks. The interface acted as a server device for the installation, accessing all signals from the air conditioner unit. Please refer to the new product reference for further details.

#### Use Case