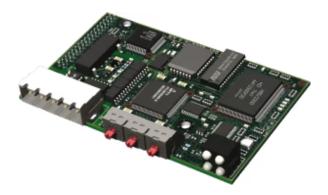

### Anybus-S CC-Link Slave Interface

#### Item number: AB4210-B

The Anybus-S CC-Link Slave interface has entered the "Mature" product life cycle phase, managed by HMS. No further product enhancement, development or conformance testing is made by HMS. Upon request, limited bug fixes, improvements or updates to user manuals can be fixed. Such updates are normally expected to be funded by the customer.