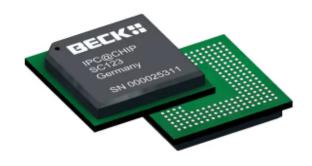

## CHIP-SC143-PIS-LF

Item number: 00570582

The SC143 includes processor, RAM and FLASH memory, Ethernet and serial interfaces, a complete microcontroller interface with address/data bus, programmable chip selects and GPIO. This embedded platform comes with the preinstalled IPC@CHIP®-RTOS and a lisense for the IEC 61850 stack PIS10.

Embedded SoC web controller for Smart Grid Applications