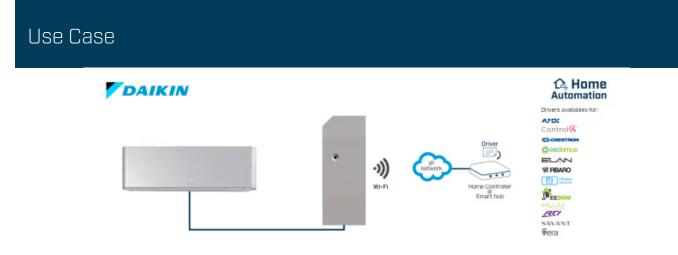

#### Item number: INWMPDAI001I000

The Daikin gateway allows complete and natural integration of Daikin Domestic Air Conditioner units into IP-based Home Automation systems. The device connects to the indoor unit through a direct cable and to the Home Automation interface via Wi-Fi.

#### AC unit control by remote and Home Automation

The remote controller and the Home Automation system can control the AC unit simultaneously.

#### Driver compatibility

A wide range of compatible drivers is available on the Intesis webpage.

2,4 GHz 802.11 b/g/n Wi-Fi networks supported

Daikin to Home Automation - 1 indoor unit

Different Wi-Fi standards are supported, being compatible with 2,4 GHz 802.11 b/g/n Wi-Fi networks.

#### No external power required

The interface is powered directly from the AC unit, so no external power supply is required.