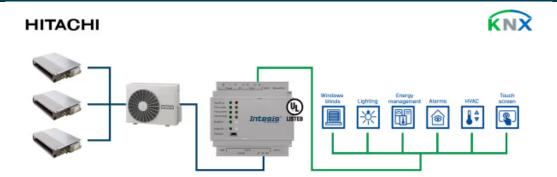

#### Hitachi VRF systems to KNX

Item number: INKNXHIT016O000

This Hitachi application was designed to allow bidirectional control and monitoring of Hitachi VRF systems from a KNX installation. The solution allowed the integration of up to 16 indoor units from a single interface. Please refer to the new product reference for further details.

#### Use Case