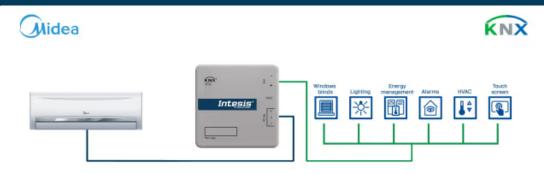

ed Weight (g)  | 100     |
| Warranty (years)   | 3 years |

# Identification and Status

| Product ID                                     | INKNXMID016I000         |
|------------------------------------------------|-------------------------|
| Successor                                      | IN770AIR00SO000_KNX_MID |
| Country of Origin                              | Spain                   |
| HS Code                                        | 8517620000              |
| Dual Usage                                     | No                      |
| Export Control Classification<br>Number (ECCN) | EAR99                   |

## Physical Features

Contains Battery No.

## Certifications and Standards

ETIM Classification EC001604



#### Midea Commercial & VRF systems to KNX



#### Use Case



Integration example.