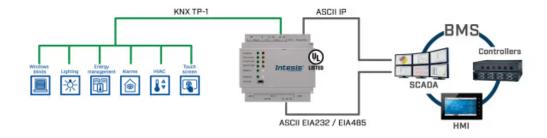

# KNX TP to ASCII IP & Serial Server

Item number: INASCKNX6000000

Designed for the integration of any KNX device or installation with an ASCII BMS or any ASCII IP or ASCII serial controller. This integration aimed to make KNX communication objects and resources accessible from an ASCII-based control system or device as if they were a part of the ASCII system and vice versa. Please refer to the new product reference for further details.

#### Use Case