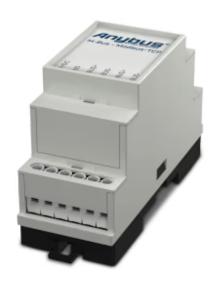

## M-Bus to Modbus-TCP gateway

Item number: 024380-C

The Anybus M-Bus to Modbus TCP gateway decodes M-Bus telegrams for easy overview and mapping of meter values. You can connect several M-Bus slaves to the gateway (two versions are available — for 20 or 80 loads) and enable them to communicate on a Modbus-TCP network.

Make M-Bus measuring devices talk Modbus-TCP