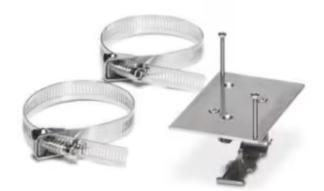

# Bridge Swivel Mount

Item number: 024711-B

Set for mounting Anybus Wireless Bridge devices to a wall or mast. It can be moved on two axes for optimum radio signal alignment.

#### Slim clamps

Slim clamps for a diameter of 25 - 85 mm for pole mounting.

Position your Anybus Wireless Bridge in an optimal direction

The Bridge Swivel Mount can be moved on two axes for optimum radio signal alignment.