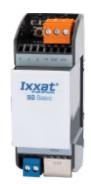

## SG-gateway

Item number: 1.01.0400.00100

The Ixxat SG-gateway is used to integrate various industrial and energy-related devices into SCADA or cloud systems. It enables secure and reliable communication between energy systems, control rooms and industrial automation systems.