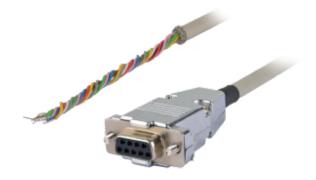

# Ixxat CAN/LIN/K-Line breakout cable

Item number: 1.04.0089.00200

The Ixxat CAN/LIN/K-Line breakout cable (1.5 m length) provides an easy way to connect devices to various interfaces like CAN, LIN and K-Line signals. It's specifically designed for usage with the Ixxat FRC-EP190 or CANnector device series.

#### Easy interface access

Directly connects to CAN, LIN and K-Line signals, simplifying setup and diagnostics.

### Compatible with Ixxat FRC-EP190 and CANnector

Featuring a D-Sub 9 female connector to open ends (pigtail) design, tailored to FRC-EP190 and CANnector devices.