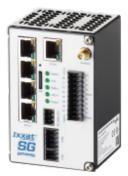

Item number: ASG2521-C

The Ixxat SG-gateway is used to integrate various industrial and energy-related devices into SCADA or cloud systems. It enables secure and reliable communication between energy systems, control rooms and industrial automation systems.

## SG-gateway

| General                                        |            |
|------------------------------------------------|------------|
| Net Weight (g)                                 | 450        |
| Packed Weight (g)                              | 565        |
| Identification and Status                      |            |
| Product ID                                     | ASG2521-C  |
| Country of Origin                              | Sweden     |
| HS Code                                        | 8517699000 |
| Export Control Classification<br>Number (ECCN) | EAR99      |
| Certifications and Standards                   |            |
| ETIM Classification                            | EC001604   |