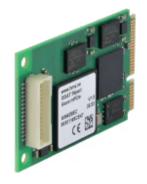

# Ixxat INpact Profibus Slave PCIe Mini

Item number: 1.01.0340.27100

The Ixxat INpact Profibus Slave PCIe Mini is a versatile and efficient solution to connect embedded systems and PCs to Profibus networks. This preconfigured Profibus variant features a compact PCIe Mini format and offers reliable and time-tested communication capabilities in diverse industrial environments.

#### Ixxat INpact Profibus Slave PCIe Mini