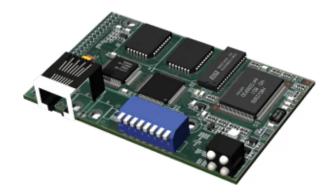

## Anybus-S Modbus TCP Slave Interface

Item number: AB4172-C

The Anybus-S Modbus TCP Slave interface has entered the "Mature" product life cycle phase, managed by HMS. No further product enhancement, development or conformance testing is made by HMS. Upon request, limited bug fixes, improvements or updates to user manuals can be fixed. Such updates are normally expected to be funded by the customer.