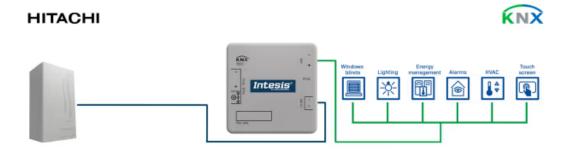

### Hitachi Air to Water to KNX Interface

Item number: INKNXHIT001A000

The Hitachi-KNX interface allows full bi-directional communication between Hitachi Air-to-Water systems and KNX installations.

Hitachi to KNX - 1 AW unit

## Use Case

Integration example.