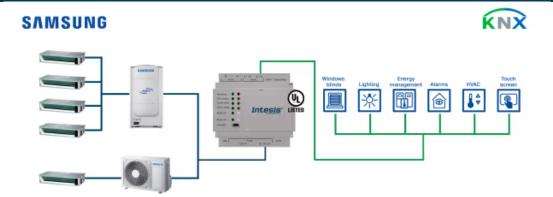

# Samsung NASA VRF systems to KNX

Item number: INKNXSAM004O000

This Samsung application was designed to allow bidirectional control and monitoring of Samsung NASA VRF systems from a KNX installation. The solution allowed the integration of up to 4 indoor units from a single interface. Please refer to the new product reference for further details.

#### Use Case