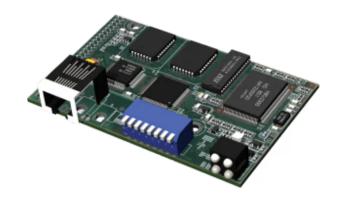

## Anybus-M EtherNet/IP Scanner Interface

Item number: AB5057-C

The Anybus-M EtherNet/IP Scanner interface allows easy implementation of an 10/100Mbit EtherNet/IP Scanner interface into industrial devices. The module support up to 64 adapters (slaves). The configuration of the EtherNet/IP network is done with a built in web interface or with an external configuration tool (Studio5000).