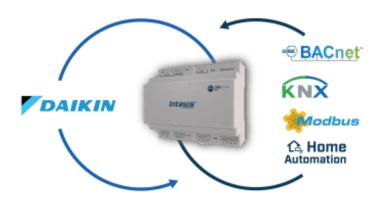

#### Use Case

Integration example.

Use Intesis MAPS to change the protocol: BACnet, Modbus, KNX, or Home Automation