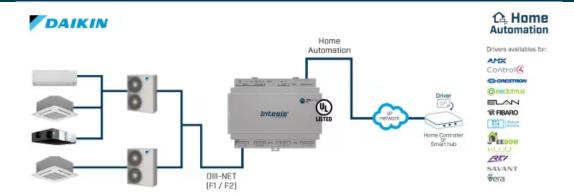

#### Daikin HVAC to Home Automation Application

Item number: IN770AIRXXSO000

The Daikin application has been specially designed to allow bidirectional control and monitoring of Daikin HVAC (DIII-NET) from a Home Automation system. The solution allows the integration of up to 4 indoor units from a single interface.

Daikin to Home Automation - Up to 4 Indoor Units

Minimize the use of installation materials, reduce the installation work

The gateway is connected directly to the outdoor units' communication bus. One single gateway enables centralized access to the entire HVAC system.

Enable energy efficiency by controlling the building's main consuming asset

The gateway's Power Estimation Algorithm allows you to estimate the energy consumption of each indoor unit connected to the DIII-NET.