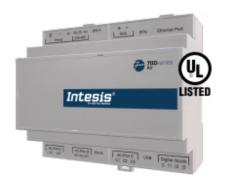

#### Daikin HVAC to Home Automation Application

Item number: IN770AIRXXSO000

The Daikin application has been specially designed to allow bidirectional control and monitoring of Daikin HVAC (DIII-NET) from a Home Automation system. The solution allows the integration of up to 4 indoor units from a single interface.

Daikin to Home Automation - Up to 4 Indoor Units

### Physical Features

**LED Indicators** Gateway and communication status.

Push Buttons Factory reset.