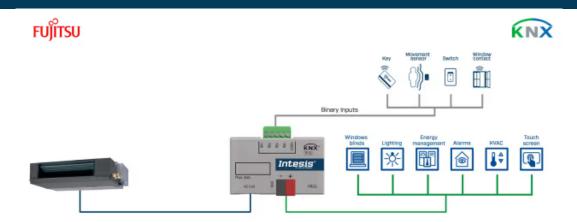

Item number: INKNXFGL001I000

The Fujitsu-KNX interface allows full bidirectional communication between Fujitsu RAC and VRF units and KNX installations. It has four potential-free binary inputs to integrate external devices (such as window contacts or presence detectors), with the corresponding internal functions available to help improve energy efficiency.

#### Features and benefits

- **ETS** configuration
  - The interface is configured using the ETS standard configuration tool software.
- Multiple energy efficiency functions available Timeout, open window, or occupancy energy-saving functions are available to reduce energy costs.
- Total unit control and monitoring from KNX

  Through internal variables, running hours counter (for maintenance purposes), and error indication.
- AC unit control by both remote controller and KNX

  The AC unit can be simultaneously controlled by the manufacturer's remote controller and KNX.

- Compatible with all KNX thermostats in the market
  All the required DPT objects to be compatible with all KNX thermostats in the market are available.
- Smooth KNX thermostat integration KNX thermostats are allowed to control the AC unit via the thermostat's temperature sensor.
- Up to five scenes saved/executed from KNX

  Up to five scenes can be saved and executed from KNX.
- Compact dimensions, allowing inside installation

  The interface can be quickly installed inside the AC unit thanks to its reduced dimensions.

| General                                        |                                                                                                                                                                                                                                                                                                                                                                      |
|------------------------------------------------|----------------------------------------------------------------------------------------------------------------------------------------------------------------------------------------------------------------------------------------------------------------------------------------------------------------------------------------------------------------------|
| Net Width (mm)                                 | 45                                                                                                                                                                                                                                                                                                                                                                   |
| Net Height (mm)                                | 21                                                                                                                                                                                                                                                                                                                                                                   |
| Net Depth (mm)                                 | 59                                                                                                                                                                                                                                                                                                                                                                   |
| Net Weight (g)                                 | 81                                                                                                                                                                                                                                                                                                                                                                   |
| Operating Temperature °C Min                   | 0                                                                                                                                                                                                                                                                                                                                                                    |
| Operating Temperature °C Max                   | 60                                                                                                                                                                                                                                                                                                                                                                   |
| Input Voltage (V)                              | From the AC unit.                                                                                                                                                                                                                                                                                                                                                    |
| Power Connector                                | Other                                                                                                                                                                                                                                                                                                                                                                |
| Capacity                                       | 1 indoor unit.                                                                                                                                                                                                                                                                                                                                                       |
| Installation Conditions                        | This gateway is designed to be mounted inside an enclosure. If the unit is mounted outside an enclosure, precautions should always be taken to prevent electrostatic discharge to the unit. When working inside an enclosure (e.g., making adjustments, setting switches, etc.), typical anti-static precautions should always be followed before touching the unit. |
| Content of Delivery                            | Intesis Gateway, Installation Manual, AC Connection cable.                                                                                                                                                                                                                                                                                                           |
| Housing Materials                              | Plastic                                                                                                                                                                                                                                                                                                                                                              |
| Warranty (years)                               | 3 years                                                                                                                                                                                                                                                                                                                                                              |
| Packaging Material                             | Cardboard                                                                                                                                                                                                                                                                                                                                                            |
| Identification and                             | d Status                                                                                                                                                                                                                                                                                                                                                             |
| Product ID                                     | INKNXFGL001I000                                                                                                                                                                                                                                                                                                                                                      |
| Country of Origin                              | Spain                                                                                                                                                                                                                                                                                                                                                                |
| HS Code                                        | 8517620000                                                                                                                                                                                                                                                                                                                                                           |
| Export Control Classification<br>Number (ECCN) | EAR99                                                                                                                                                                                                                                                                                                                                                                |
| Certifications and Standards                   |                                                                                                                                                                                                                                                                                                                                                                      |
| ETIM Classification                            | EC001604                                                                                                                                                                                                                                                                                                                                                             |

#### Use Case

Integration example.