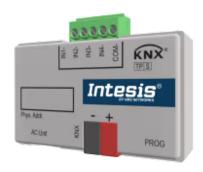

Item number: INKNXFGL001I000

The Fujitsu-KNX interface allows full bidirectional communication between Fujitsu RAC and VRF units and KNX installations. It has four potential-free binary inputs to integrate external devices (such as window contacts or presence detectors), with the corresponding internal functions available to help improve energy efficiency.

Fujitsu to KNX - 1 indoor unit

#### Features and benefits

- **ETS** configuration
  - The interface is configured using the ETS standard configuration tool software.
- Multiple energy efficiency functions available Timeout, open window, or occupancy energy-saving functions are available to reduce energy costs.
- Total unit control and monitoring from KNX

  Through internal variables, running hours counter (for maintenance purposes), and error indication.
- AC unit control by both remote controller and KNX

  The AC unit can be simultaneously controlled by the manufacturer's remote controller and KNX.

- Compatible with all KNX thermostats in the market
  All the required DPT objects to be compatible with all KNX thermostats in the market are available.
- Smooth KNX thermostat integration KNX thermostats are allowed to control the AC unit via the thermostat's temperature sensor.
- Up to five scenes saved/executed from KNX

  Up to five scenes can be saved and executed from KNX.
- Compact dimensions, allowing inside installation

  The interface can be quickly installed inside the AC unit thanks to its reduced dimensions.

| General                                        |                                                                                                                                                                                                                                                                                                                                                                      |
|------------------------------------------------|----------------------------------------------------------------------------------------------------------------------------------------------------------------------------------------------------------------------------------------------------------------------------------------------------------------------------------------------------------------------|
| Net Width (mm)                                 | 45                                                                                                                                                                                                                                                                                                                                                                   |
| Net Height (mm)                                | 21                                                                                                                                                                                                                                                                                                                                                                   |
| Net Depth (mm)                                 | 59                                                                                                                                                                                                                                                                                                                                                                   |
| Net Weight (g)                                 | 81                                                                                                                                                                                                                                                                                                                                                                   |
| Operating Temperature °C Min                   | 0                                                                                                                                                                                                                                                                                                                                                                    |
| Operating Temperature °C Max                   | 60                                                                                                                                                                                                                                                                                                                                                                   |
| Input Voltage (V)                              | From the AC unit.                                                                                                                                                                                                                                                                                                                                                    |
| Power Connector                                | Other                                                                                                                                                                                                                                                                                                                                                                |
| Capacity                                       | 1 indoor unit.                                                                                                                                                                                                                                                                                                                                                       |
| Installation Conditions                        | This gateway is designed to be mounted inside an enclosure. If the unit is mounted outside an enclosure, precautions should always be taken to prevent electrostatic discharge to the unit. When working inside an enclosure (e.g., making adjustments, setting switches, etc.), typical anti-static precautions should always be followed before touching the unit. |
| Content of Delivery                            | Intesis Gateway, Installation Manual, AC Connection cable.                                                                                                                                                                                                                                                                                                           |
| Housing Materials                              | Plastic                                                                                                                                                                                                                                                                                                                                                              |
| Warranty (years)                               | 3 years                                                                                                                                                                                                                                                                                                                                                              |
| Packaging Material                             | Cardboard                                                                                                                                                                                                                                                                                                                                                            |
| Identification and                             | d Status                                                                                                                                                                                                                                                                                                                                                             |
| Product ID                                     | INKNXFGL001I000                                                                                                                                                                                                                                                                                                                                                      |
| Country of Origin                              | Spain                                                                                                                                                                                                                                                                                                                                                                |
| HS Code                                        | 8517620000                                                                                                                                                                                                                                                                                                                                                           |
| Export Control Classification<br>Number (ECCN) | EAR99                                                                                                                                                                                                                                                                                                                                                                |
| Certifications and Standards                   |                                                                                                                                                                                                                                                                                                                                                                      |
| ETIM Classification                            | EC001604                                                                                                                                                                                                                                                                                                                                                             |