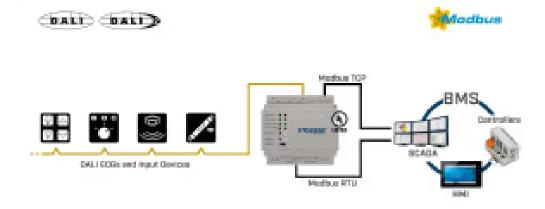

arranty (years)   | 3 years |

# Identification and Status

| Product ID                                     | INMBSDAL0640200         |
|------------------------------------------------|-------------------------|
| Successor                                      | IN703DAL0640000_MBS_DAL |
| Country of Origin                              | Spain                   |
| HS Code                                        | 8517620000              |
| Export Control Classification<br>Number (ECCN) | EAR99                   |

# Certifications and Standards

| ETIM Classification | EC001604                            |
|---------------------|-------------------------------------|
| WEEE Category       | IT and telecommunications equipment |





### Use Case

#### VERSION SUPPORTING 1 DALI CHANNEL



#### **VERSION SUPPORTING 2 DALI CHANNELS**