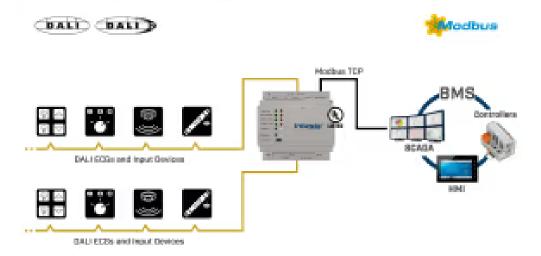

and Status

| Product ID                                     | INMBSDAL0640200         |
|------------------------------------------------|-------------------------|
| Successor                                      | IN703DAL0640000_MBS_DAL |
| Country of Origin                              | Spain                   |
| HS Code                                        | 8517620000              |
| Export Control Classification<br>Number (ECCN) | EAR99                   |

# Certifications and Standards

| ETIM Classification | EC001604                            |
|---------------------|-------------------------------------|
| WEEE Category       | IT and telecommunications equipment |





### Use Case

#### VERSION SUPPORTING 1 DALI CHANNEL



#### **VERSION SUPPORTING 2 DALI CHANNELS**